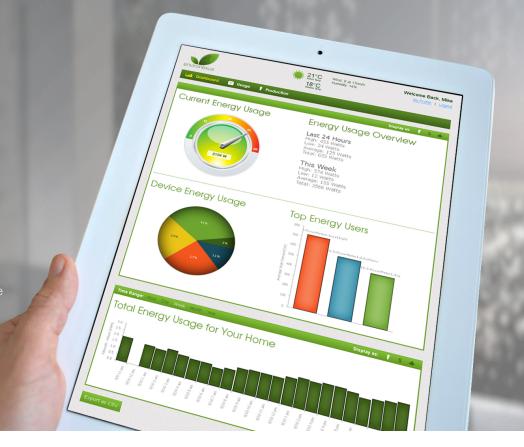

# Putting the Power back into your hands.

At Environexus, we view Energy Management as a way to take control of rising electricity prices. It begins with an intuitive and easy to understand interface to communicate when and where you consume power. It allows for solar production tracking to see how much reliance you have on the grid. It results in Mitigation, saving an average of 40% off the standard energy bills"

#### Monitor

- Measure your whole home consumption in kWh, Dollars or carbon footprint.
- Isolate when and where you are using electricity by device.
- Access Historical Data Analysis and usage trends

#### Manage

- Control your devices directly from your smart phone.
- Set tariff based schedules for cost effective usage in off-peak periods.
- Achieve balance between consumption and production