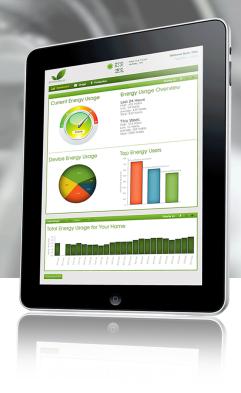

# Putting the Power back into your hands.

At Environexus, we view Energy Management as a way to take control of rising electricity prices. It begins with an intuitive and easy to understand interface to communicate when and where you consume power. It allows for solar production tracking to see how much reliance you have on the grid. It results in Mitigation, saving an average of 40% off the standard energy bills"

#### Monitor

- Measure your whole home consumption in kWh, Dollars or carbon footprint.
- Isolate when and where you are using electricity by device.
- Access Historical Data Analysis and usage trends