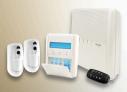

#### Locks & Sensors

- Secure Remote Access to your door locks.
- Integrated Sensor controls allow for automated triggers and events.
- Open the front door and have your home instantly come to life.

"NEXUS-SECURE allows you to stay connected with your home at all times, giving you instant notification of security status.

With advanced visual verification detectors and self monitoring Smartphone software, it enables homeowners to arm and disarm remotely, as well as access all activity for the day with images stored on the Environexus Servers."

#### Wireless Security Systems

- Visual Verification PIR's will send images on motion detection.
- Arm and Disarm your home from your smart device.
- Receive notifications for events for self monitoring at all times.